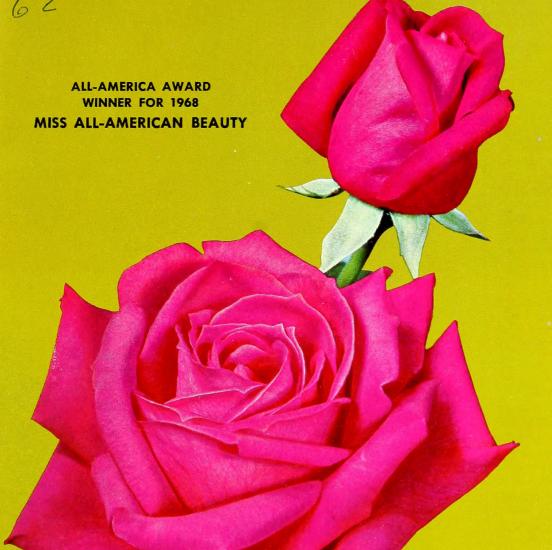

# Miss All-American Beauty (Shown on front

#### ALL-AMERICA AWARD WINNER FOR 1968

Hybrid Tea. (The House of Meilland.) Plant Pat. 2625. In our opinion, Miss All-American Beauty is not only the finest pink rose to date, but one of the very best roses ever offered. The sheer beauty . . . the breathtaking new color . . . the vitality and performance of this All-America Winner practically defies description. The color is an illuminated pink; a sultry pink; an exciting pink that holds right up to the end of the bloom. The solid buds open to big, lively blooms 5 inches and more across. The fully double, cup-shaped flowers have excellent substance and are produced in profusion throughout the season. Plant has excellent vigor, grows 4 to 5 feet with attractive foliage. Wonderful fragrance.

**\$4 ea.**—3 or more, \$3.55 ea.